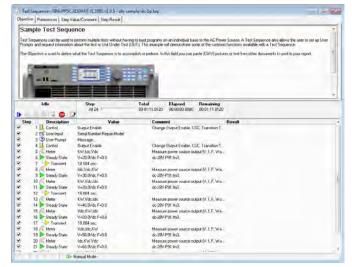

# **PPSC Test Manager Option**

Develop elaborate AC or DC test sequences using the PPSC Test Manager option or select from our extensive library of compliance test sequences for Avionics, Military or Commerical products.

Test sequence steps provide detailed amplitude and timing control over all outputs in single, split, or three phase mode of operation as needed.

Unique graphical transient pre-view mode allows detailed preview and checking of transient timing before execution.