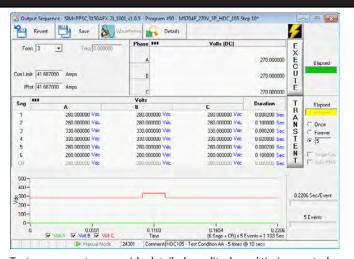

Test sequence steps provide detailed amplitude and timing control over all outputs in single, split, or three phase mode of operation as needed.

Unique graphical transient pre-view mode allows detailed preview and checking of transient timing before execution.