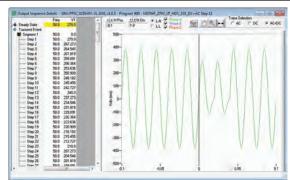

Test sequence steps provide detailed amplitude and timing control over all outputs in single, split, or three phase mode of operation as needed.

Unique graphical transient pre-view mode allows detailed preview and checking of transient timing before execution.