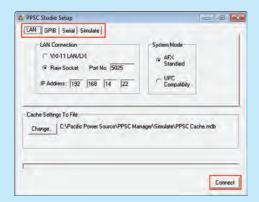

#### **Interface Selections**

Choose from a range of available interface options like LXI (LAN), USB, Serial or GPIB.