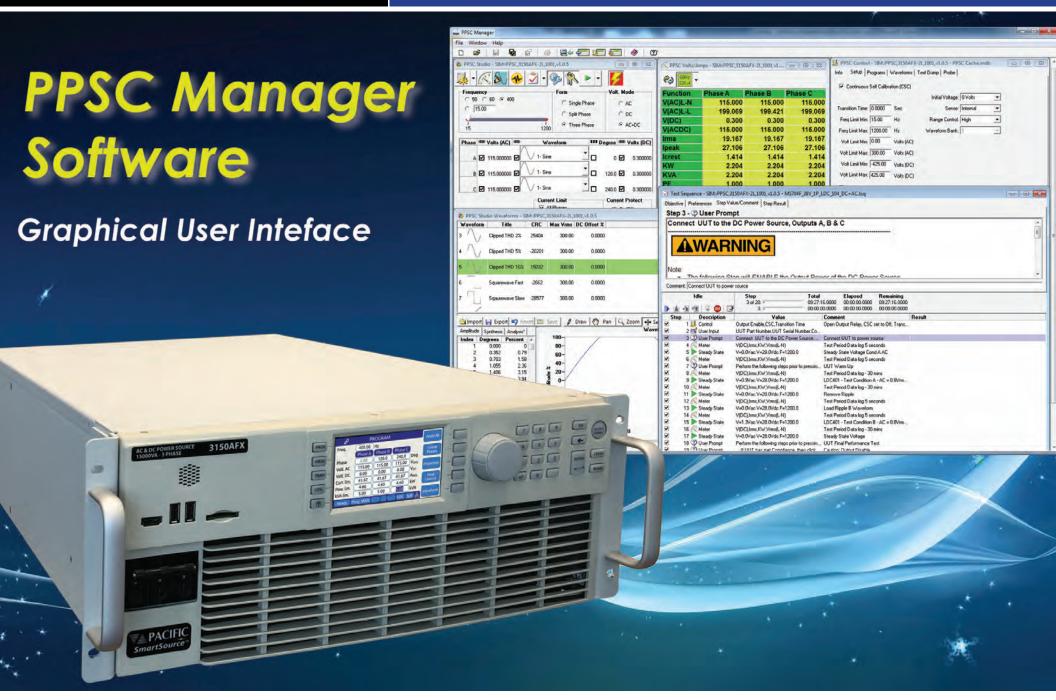

# **AFX Series Software**

## **Take Control of your AFX Series Power Source**

### **Programming - PPSC Studio**

Control all output settings from a single screen.

### **Source Control - PPSC Control**

Configure Output Modes, User Limits and Self Calibration mode from the PPSC Control screen.

# **PPSC Test Manager Option**

Develop elaborate AC or DC test sequences using the PPSC Test Manager option or select from our extensive library of compliance test sequences for Avionics, Military or Commerical products.

Test sequence steps provide detailed amplitude and timing control over all outputs in single, split, or three phase mode of operation as needed.

Unique graphical transient pre-view mode allows detailed preview and checking of transient timing before execution.