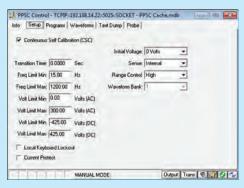

### **Source Control - PPSC Control**

Configure Output Modes, User Limits and Self Calibration mode from the PPSC Control screen.