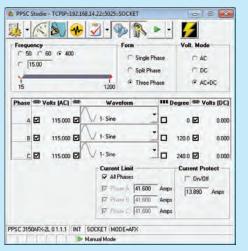

### **Programming - PPSC Studio**

Control all output settings from a single screen.

#### Metering

| © 120.4 - |           |           |           |
|-----------|-----------|-----------|-----------|
| Function  | Phase A   | Phase B   | Phase C   |
| V(AC)L-N  | 114,9997  | 114.9984  | 115.0009  |
| V(AC)L-L  | 199.1842  | 199.1852  | 199.1864  |
| V(DC)     | -0.0004   | 0.0016    | -0.0007   |
| V(ACDC)   | 114.9997  | 114.9984  | 115.0009  |
| Irms      | 24.1312   | 24.0639   | 24.0424   |
| lpeak     | 34.3212   | 34.1942   | 34.1677   |
| Icrest    | 1.4142    | 1.4143    | 1.4143    |
| KW        | 2775.0010 | 2767,0012 | 2764.0007 |
| KVA       | 2775.0151 | 2767.2074 | 2764.0049 |
| PF        | 1.0000    | 0.9997    | 1.0000    |
| Frequency | 400.0000  | 400.0000  | 400.0000  |
| Degrees   | 0         | 120.0     | 240.0     |

Extensive AC and DC measurements on all output phases.